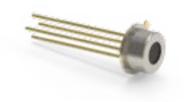

# MTP10-B6F55

### MTP10-B6F55

#### **Product parameters**

| Model                                 | MTP10-B6F55         |
|---------------------------------------|---------------------|
| Package form                          | TO-46               |
| Field of view<br>(50% maximum signal) | 83°                 |
| Transmitted wavelength range          | 5.5~14μm; long pass |
| Average transmittance                 | ≥ 75%               |
| Working temperature                   | -30~100°C           |
| Storage temperature                   | -40~125°C           |