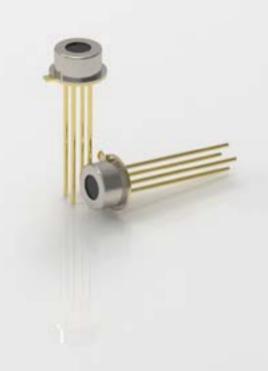

# MTP10-B6F55

### MTP10-B6F55

#### **Product parameters**

| Model                                 | MTP10-B6F55         |
|---------------------------------------|---------------------|
| Package form                          | TO-46               |
| Field of view<br>(50% maximum signal) | 83°                 |
| Transmitted wavelength range          | 5.5~14μm; long pass |
| Average transmittance                 | ≥ 75%               |
| Working temperature                   | -30~100°C           |
| Storage temperature                   | -40~125°C           |