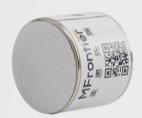

## **Products parameters**

| Principle                      | NDIR                                         |
|--------------------------------|----------------------------------------------|
| Detection accuracy             | 0~1%VOL: ±0.06%VOL; 1~100%VOL: True value±6% |
| Resolution                     | 0~10%: 0.01%; 10~100%: 0.1%                  |
| Response time                  | T <sub>90</sub> ≤ 25s                        |
| Boot stable time               | 60s                                          |
| Long term drift                | ±1%FSD/month                                 |
| Input voltage                  | 3.2~5.5V DC typ: 3.3V DC                     |
| Input Current                  | 70~80mA; typ: 75mA                           |
| Input current fluctuation      | $\leq \pm 5\%$ , typ: $\pm 2\%$              |
| Serial communication baud rate | 19200~115200, typ: 38400                     |
| Diameter                       | 19.8~20.2mm, typ: 20mm                       |
| Height                         | 15.8~16.2mm, typ: 16mm                       |
| Pin height                     | 4.0~6.0mm, typ: 5.0mm                        |
| Weight                         | < 15g                                        |
| Lifetime                       | > 5 yeas                                     |