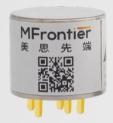

## **Products parameters**

| Principle                      | NDIR                                         |
|--------------------------------|----------------------------------------------|
| Detection accuracy             | 0~1%VOL: ±0.06%VOL; 1~100%VOL: True value±6% |
| Resolution                     | 0~10%: 0.01%; 10~100%: 0.1%                  |
| Response time                  | T <sub>90</sub> ≤ 25s                        |
| Boot stable time               | 60s                                          |
| Long term drift                | ±1%FSD/month                                 |
| Input voltage                  | 3.2~5.5V DC typ: 3.3V DC                     |
| Input Current                  | 70~80mA; typ: 75mA                           |
| Input current fluctuation      | $\leq \pm 5\%$ , typ: $\pm 2\%$              |
| Serial communication baud rate | 19200~115200, typ: 38400                     |
| Diameter                       | 19.8~20.2mm, typ: 20mm                       |
| Height                         | 15.8~16.2mm, typ: 16mm                       |
| Pin height                     | 4.0~6.0mm, typ: 5.0mm                        |
| Weight                         | < 15g                                        |
| Lifetime                       | > 5 yeas                                     |